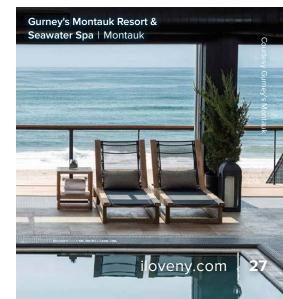

Bridgehampton's **Topping Rose**House adds modern luxury to an historic mansion. Perks include
Hunter wellies for wintry walks and a Lexus to scoot around town.

Jean-Georges restaurant celebrates seasonal cuisine sourced from local farms and fishers. Cares bubble away in the seawater spa and world-famous ocean-fed pool at **Gurney's**Montauk, as floor-to-ceiling windows bestow soothing beach views.