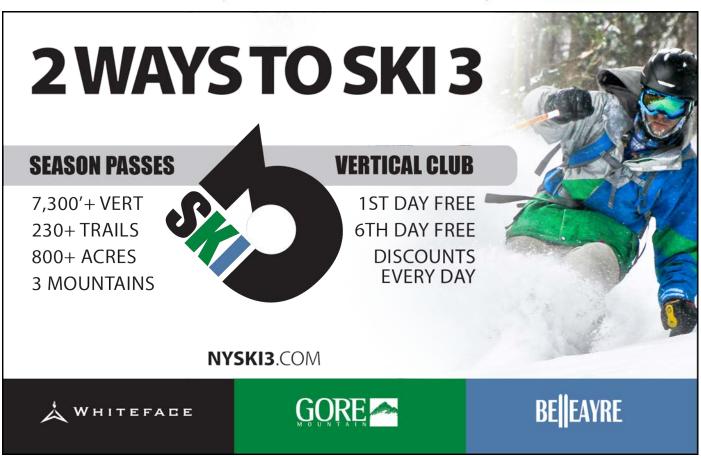

#### **MOUNTAINS OF FUN**

Across New York, over 50 ski centers have trails, parks and lessons for all levels of skiers. Nearby or on-site, mountain resorts extend the fun with cross-country trails, sleighrides, tubing and adventure parks, and lively events. Accommodations range from cozy lodges to full-service slope-side resorts with activities for children, sumptuous dining and spas to rejuvenate the parents. For information on ski areas, budget-friendly packages, and the I SKI NY Free for Kids 3rd and 4th grade program, see *iskiny.com*.

Whiteface Lake Placid, a two-time Olympic site in the Adirondacks, boasts the greatest vertical in the East. Ski and ride with amazing views of pristine lakes, forests and 45 High Peaks.

Other nearby Adirondack sky-high resorts include

Gore Mountain, West Mountain, Titus Mountain, Oak

Mountain Ski Center, McCauley Mountain Ski Area and

Snow Ridge, located in the middle of the Tug Hill Plateau,
benefits from mighty Ontario's lake-effect snow.

In the Catskills, both **Hunter** and **Windham Mountain** have 1,600-foot verticals, 50+ trails, expansive snowmaking and night-lighting. **Belleayre Mountain** offers budget-friendly ski-and-stay packages. It has a big 1,400-foot vertical, yet is small enough to keep it cozy for families. **Villa Roma**, rated a Top 10 US Family Resort, has skiing, boarding and tubing on-site.