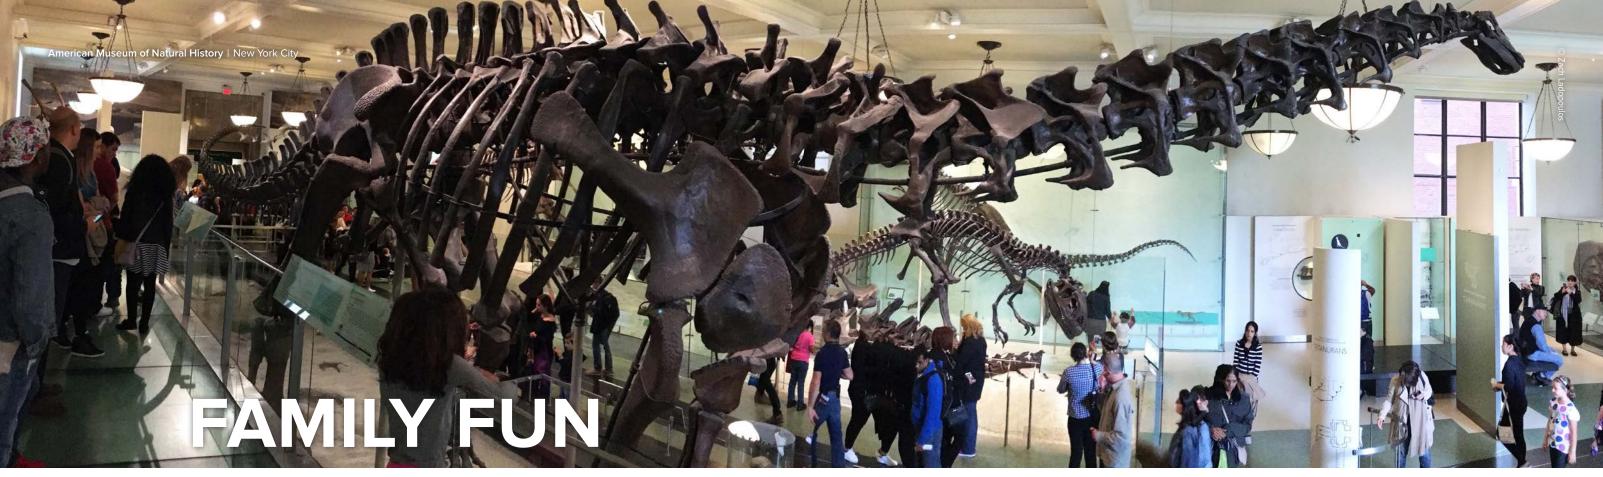

# COME BE A PART OF IT

Whether it's spending a day on the slopes, frolicking at a winter carnival, checking out a museum or going on a big city adventure, families find New York offers a wide variety of awesome places to reconnect and make winter a season to remember.

#### **BIG CITY ADVENTURES**

Time-honored kid pleasers in New York City include the American Museum of Natural History's dinosaur halls and spectacular space shows at the Hayden Planetarium. The Intrepid Sea, Air & Space Museum, a former battleship, delights with drone demos, virtual flights and family overnights.