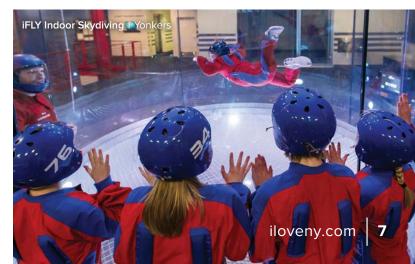

Looking for uplifting adventures? Flyers age 3 and up have a blast at iFly Westchester's indoor skydiving center. There's no jumping or falling, and no experience needed- just float on a wall-to-wall cushion of air. Events include All Abilities Nights for kids with special needs.