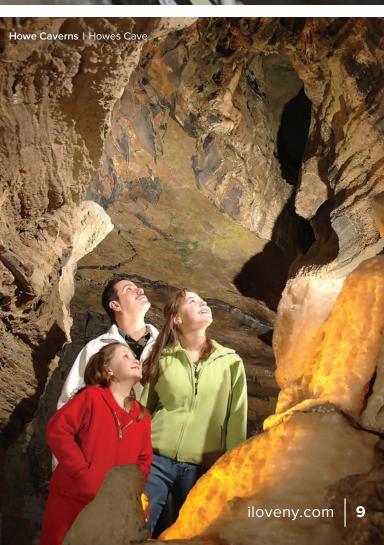

#### **GO UNDERGROUND**

In Central New York, an elevator takes you down to Howe Caverns, an ancient geological wonder where families explore fascinating landscapes of limestone corridors and massive boulders, 156 feet below the earth. Howe ranks in the Best 8 Amazing American Caves.