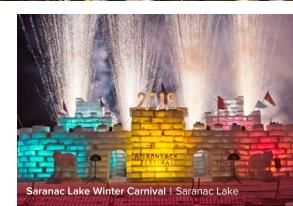

Winter carnivals from Lake George and Old Forge's at McCauley Mountain to Ellicottville and Cooperstown. There's even a majestic ice castle with shimmering lights and elaborate carvings that inspired National Geographic Traveler to rate Saranac Lake Winter Carnival one of the two best in the world!