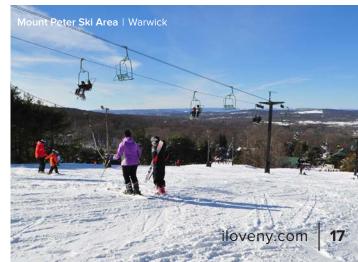

First time skiing or snowboarding? In the Hudson Valley, **Mount Peter** offers free lessons on weekends. **Catamount Ski Area** has seven lifts, a 1,000-foot vertical, terrain parks and night skiing. In the Capital-Saratoga region, trails and terrain parks at **Maple Ridge**, **Willard** and **Royal Mountain** range from novice to challenging.