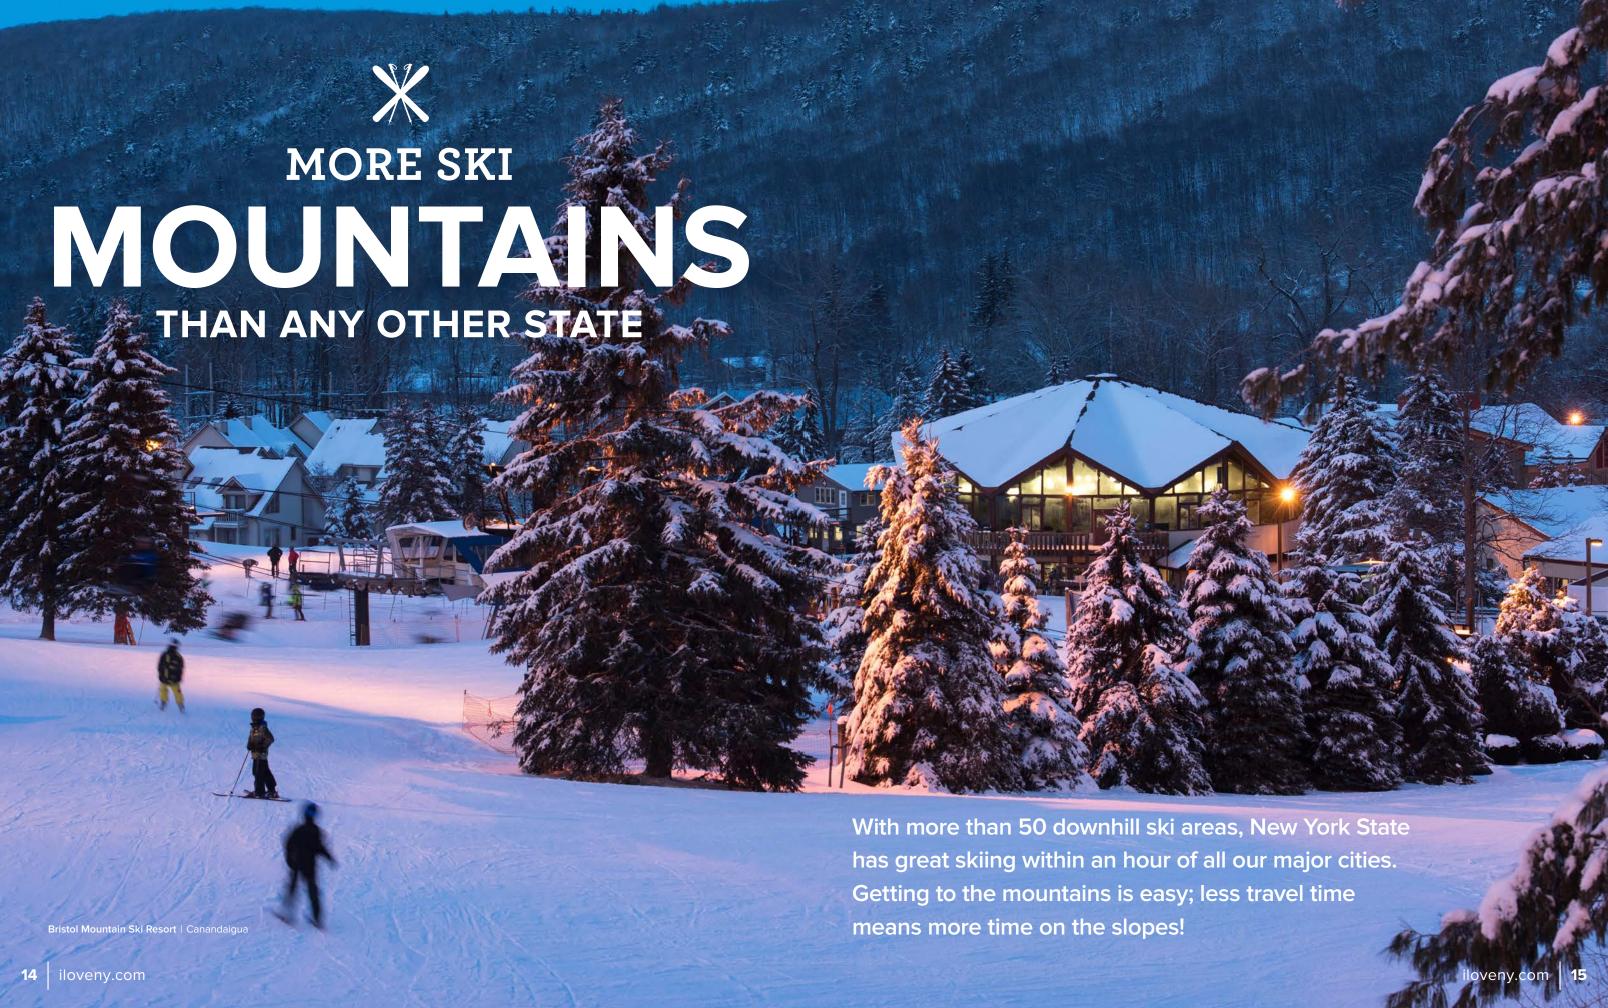

#### **MOUNTAINS OF FUN**

Across New York, over 50 ski centers have trails, parks and lessons for all levels of skiers. Nearby or on-site, mountain resorts extend the fun with cross-country trails, sleighrides, tubing and adventure parks, and lively events. Accommodations range from cozy lodges to full-service slope-side resorts with activities for children, sumptuous dining and spas to rejuvenate the parents. For information on ski areas, budget-friendly packages, and the I SKI NY Free for Kids 3rd and 4th grade program, see *iskiny.com*.