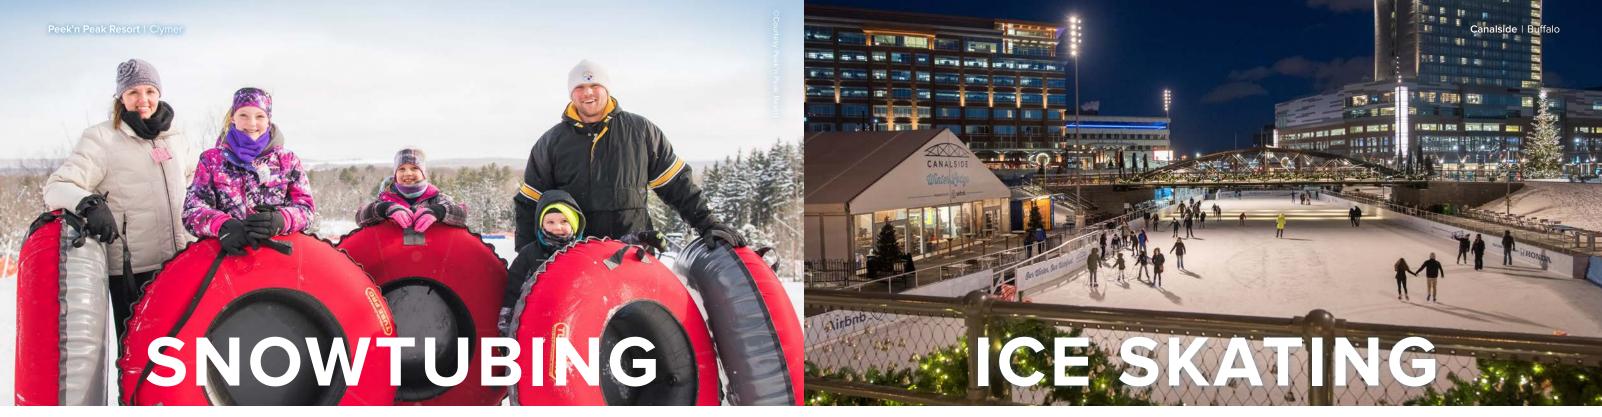

#### **CHAUTAUQUA-ALLEGHENY**

Holiday Valley Tubing, Ellicottville. 22 lanes, 100-foot vertical. Tows; night-lights.

**Peek'n Peak Resort**, *Clymer*. Snowtubing arena; 7 lanes, magic carpet lift. Skate at rinks, state parks, ski resorts and frozen lakes. Many venues offer rentals, refreshments and lessons.

#### Hyde Park Ice Pavilion,

Niagara Falls. Open ice-skating; picturesque scenery.

The Ice at Canalside. Buffalo.

Take a spin on the canals of the downtown waterfront.