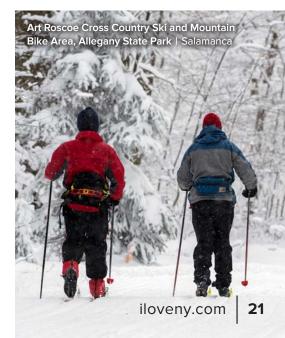

In the Snowbelt, east of Lake Ontario, lake-effect snow blankets the Tug Hill Plateau with over 200 inches yearly. Pristine trails traverse Central New York's Osceola Tug Hill and Winona State Forest, 50 miles north of Syracuse. The Finger Lakes' Nordic Center at Bristol Mountain has lighted trails, and Naples' RMSC Cumming Nature Center has 15 miles of ski trails and a 3-mile loop for snowshoeing. Byrncliff Resort, in Greater Niagara, offers comfy lodging amid varied trails In the Enchanted Mountains of western New York, top-rated trails crisscross HoliMont and Peek'n Peak Resort. Allegany State Park's vast groomed trails are among the