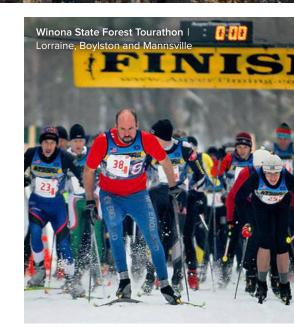

In the Snowbelt, east of Lake Ontario, lake-effect snow blankets the Tug Hill Plateau with over 200 inches yearly. Pristine trails traverse Central New York's Osceola Tug Hill and Winona State Forest, 50 miles north of Syracuse. The Finger Lakes' Nordic Center at Bristol Mountain has lighted trails, and Naples' RMSC Cumming Nature Center has 15 miles of ski trails and a 3-mile loop for snowshoeing. Byrncliff Resort, in Greater Niagara, offers comfy lodging amid varied trails In the Enchanted Mountains of western New York, top-rated trails crisscross HoliMont and Peek'n Peak Resort. Allegany State Park's vast groomed trails are among the