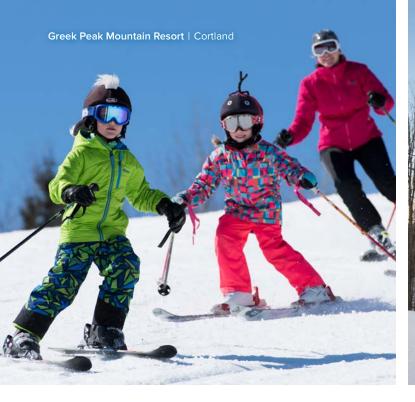

#### INDOOR WATERPARKS

Rated a top US Waterpark Resort, Cascades at **Greek Peak Mountain Resort** boasts 500 feet of waterslides and a wild wave pool. Parents love the Waterfalls Spa.

Along with family-size suites, Lake George's **Six Flags Great Escape Lodge** has a huge indoor waterpark with multi-level slides, bucket soakers and a lazy river. **Palm Island Indoor Waterpark** in Batavia has two 24-foot-high slides, a children's lagoon, and a hot tub for grown-ups. **Kartrite Resort & Indoor Waterpark** state-of-the-art, indoor waterpark, and new luxury lodge experience set at the foothills of the Catskill mountains.

Kids rule at **Holiday Valley** in Ellicottville, rated a Top 2 Kid Friendly Resort in the East by *SKI* magazine. Enjoy children's programs and a zig-zagging mountain coaster. In the Finger Lakes, **Greek Peak Mountain Resort**'s adventure center challenges families with bungeetrampolines, fat bikes, ziplines and snowtubing.