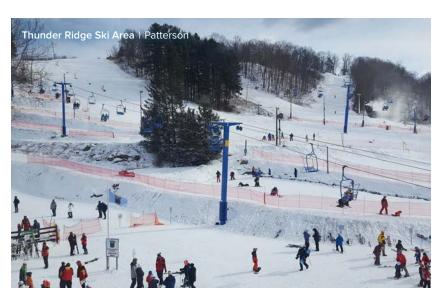

#### Ride the Rails to Ski Trails

Metro North's Ski Train runs from New York City to

Thunder Ridge Ski Area in the Hudson Valley. Prices include round-trip train fare, lift tickets and free shuttle to the resort, a mile from the Patterson, NY station. Overnight packages are available. Get tickets for the Thunder Ski package at NYC's Grand Central Station or online: mta.info