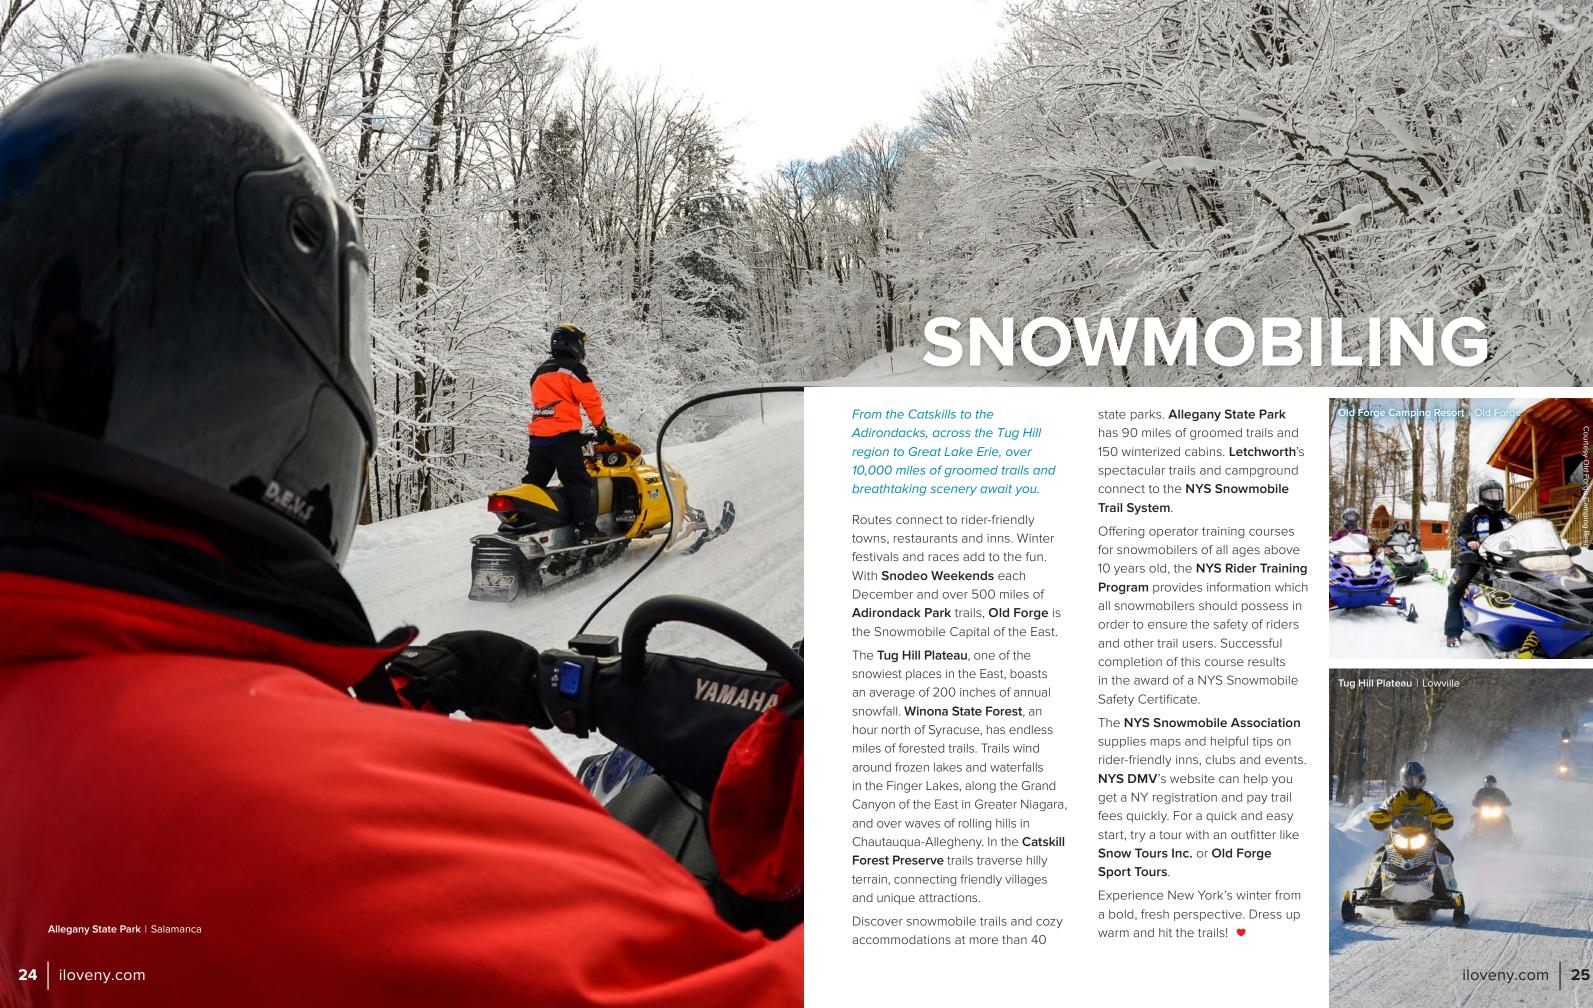

#### CHAUTAUQUA-ALLEGHENY

Allegany State Park, Salamanca. Ice-skating, ice-fishing, and other winter sports.

Ski an Olympic mountain or hit the bunny trail. There's terrain to suit every level, from beginner to black diamond. From **Hunter Mountain** in the Catskills to **Holiday Valley** in western New York, many resorts offer slope-side lodging for easy ski-in/ski-out access. Most have ski schools and kids' programs along with cozy lodges and great dining options. Nighttime skiing and snow-tubing add extra hours of fun.

Amid the beauty of Greater Niagara's Letchworth State Park, guests stay and play affordably at the **Glen Iris Inn**. Enjoy cross-country skiing, iceskating and horse-drawn sleighrides or zoom out on the snowmobile trail.