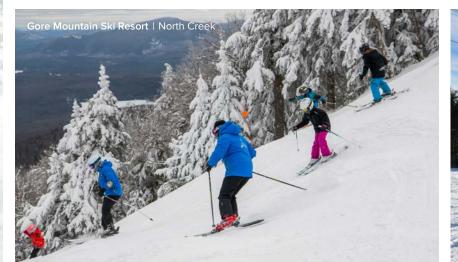

Gore Mountain, West Mountain, Titus Mountain, Oak

Mountain Ski Center, McCauley Mountain Ski Area and

Snow Ridge, located in the middle of the Tug Hill Plateau,
benefits from mighty Ontario's lake-effect snow.