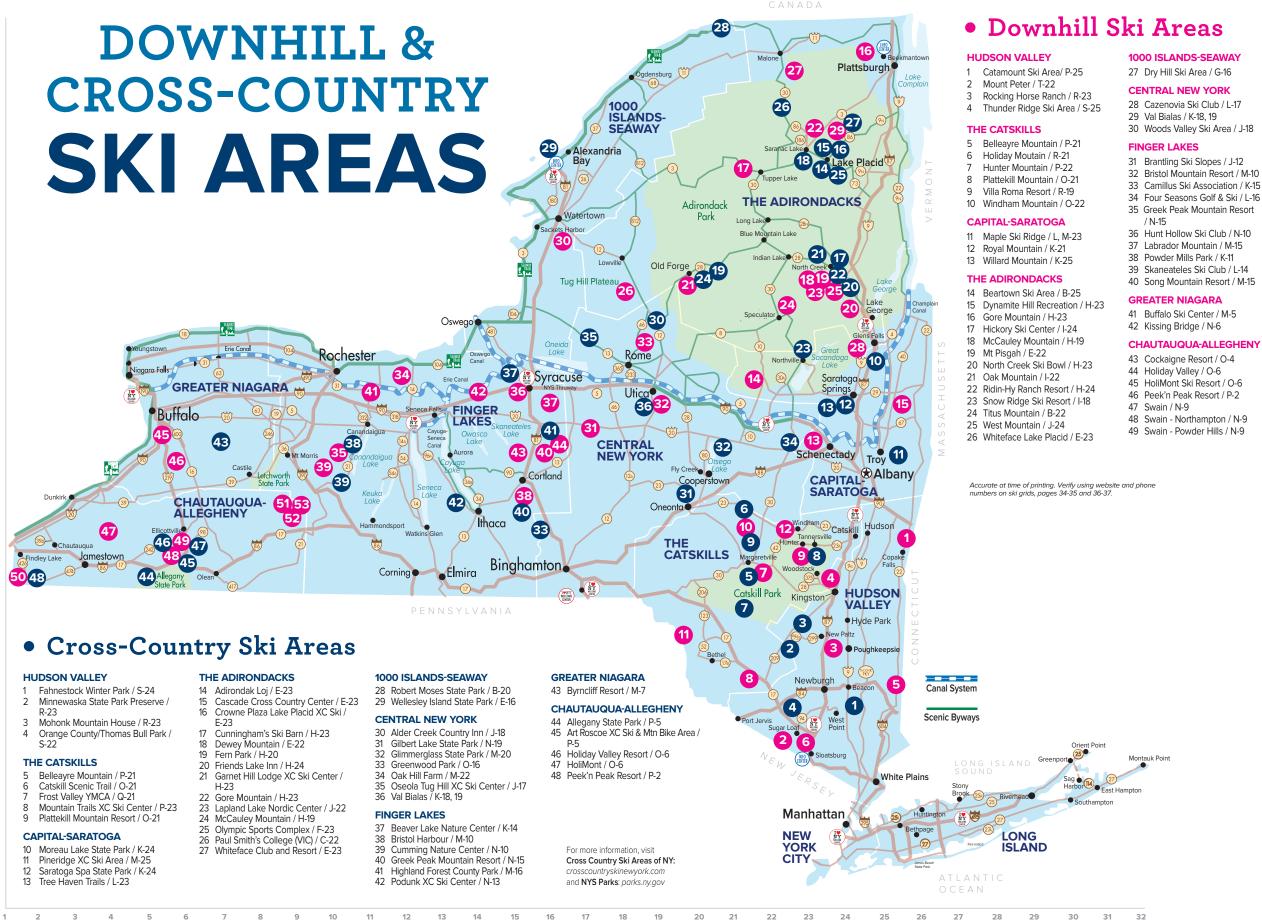

See listings on pages 34 and 35 for details on downhill Ski Areas of New York. To hear the latest ski conditions call the I LOVE NY Snow Phone: 800/CALL-NYS or visit **iloveny.com** and **iskiny.com** for additional information.

# SKI AREAS

|                                                                                              |                               |                         |                                                                                                                                                                                                                                                                                                                                                                                                                                                                                                                                                                                                                                                                                                                                                                                                                                                                                                                                                                                                                                                                                                                                                                                                                                                                                                                                                                                                                                                                                                                                                                                                                                                                                                                                                                                                                                                                                                                                                                                                                                                                                                                                |                          |                                  | ΝН                                  | I L          | L |
|----------------------------------------------------------------------------------------------|-------------------------------|-------------------------|--------------------------------------------------------------------------------------------------------------------------------------------------------------------------------------------------------------------------------------------------------------------------------------------------------------------------------------------------------------------------------------------------------------------------------------------------------------------------------------------------------------------------------------------------------------------------------------------------------------------------------------------------------------------------------------------------------------------------------------------------------------------------------------------------------------------------------------------------------------------------------------------------------------------------------------------------------------------------------------------------------------------------------------------------------------------------------------------------------------------------------------------------------------------------------------------------------------------------------------------------------------------------------------------------------------------------------------------------------------------------------------------------------------------------------------------------------------------------------------------------------------------------------------------------------------------------------------------------------------------------------------------------------------------------------------------------------------------------------------------------------------------------------------------------------------------------------------------------------------------------------------------------------------------------------------------------------------------------------------------------------------------------------------------------------------------------------------------------------------------------------|--------------------------|----------------------------------|-------------------------------------|--------------|---|
| Hudson Valley   HV                                                                           | S. Beginner Inc. MAKING & 175 | Che Lit swolling Landes | RETALL SHOP STORY STORY SHOP STORY S | DAYS OF CHIOR DISCONDOIS | LOOG! 17 RELITATE SO \$30-93     | SKIM SKIM SKI VOON ON CARE @ Daily: | OUT & AV     | B |
| Catamount Ski Area<br>Hillsdale 12529<br>518/325-3200<br>catamountski.com                    | 1.75<br>樂                     | 2                       | 13 Beg<br>16 Int<br>7 Exp                                                                                                                                                                                                                                                                                                                                                                                                                                                                                                                                                                                                                                                                                                                                                                                                                                                                                                                                                                                                                                                                                                                                                                                                                                                                                                                                                                                                                                                                                                                                                                                                                                                                                                                                                                                                                                                                                                                                                                                                                                                                                                      | 2 T<br>2 Cn<br>4 Ch      | \$30-93<br><b>S</b><br>\$        | Daily;<br>Holidays<br>Nights        | <b>1</b>     |   |
| Mount Peter Ski Area<br>Warwick 10990<br>845/986-4940<br>mtpeter.com                         | 450<br>※                      | .5                      | 5 Beg<br>5 Int<br>3 Exp                                                                                                                                                                                                                                                                                                                                                                                                                                                                                                                                                                                                                                                                                                                                                                                                                                                                                                                                                                                                                                                                                                                                                                                                                                                                                                                                                                                                                                                                                                                                                                                                                                                                                                                                                                                                                                                                                                                                                                                                                                                                                                        | 1 Cn<br>3 Ch             | \$30-67<br><b>S</b><br>\$        | Daily;<br>Nights                    | <b>(1) Y</b> |   |
| Rocking Horse Ranch<br>Highland 12528<br>800/647-2624; 845/691-2927<br>rockinghorseranch.com | 150<br>**                     | .2                      | 0                                                                                                                                                                                                                                                                                                                                                                                                                                                                                                                                                                                                                                                                                                                                                                                                                                                                                                                                                                                                                                                                                                                                                                                                                                                                                                                                                                                                                                                                                                                                                                                                                                                                                                                                                                                                                                                                                                                                                                                                                                                                                                                              | 1 T<br>1 Cn              | Guests                           | Daily                               | <b>(1)</b>   |   |
| Thunder Ridge Ski Area<br>Patterson 12563<br>845/878-4100<br>thunderridgeski.com             | 600<br>森                      | 1                       | 10 Beg<br>5 Int<br>7 Exp                                                                                                                                                                                                                                                                                                                                                                                                                                                                                                                                                                                                                                                                                                                                                                                                                                                                                                                                                                                                                                                                                                                                                                                                                                                                                                                                                                                                                                                                                                                                                                                                                                                                                                                                                                                                                                                                                                                                                                                                                                                                                                       | 1 T<br>4 Cn<br>3 Ch      | \$25-65<br><b>S</b><br><b>\$</b> | Daily;<br>Nights                    | <b>1</b>     |   |
| The Catskills ⊢ ст                                                                           |                               |                         |                                                                                                                                                                                                                                                                                                                                                                                                                                                                                                                                                                                                                                                                                                                                                                                                                                                                                                                                                                                                                                                                                                                                                                                                                                                                                                                                                                                                                                                                                                                                                                                                                                                                                                                                                                                                                                                                                                                                                                                                                                                                                                                                |                          |                                  |                                     |              |   |
| Belleayre Mountain Highmount 12441                                                           | 1,404<br>辮                    | 2.28                    | 13 Beg<br>34 Int                                                                                                                                                                                                                                                                                                                                                                                                                                                                                                                                                                                                                                                                                                                                                                                                                                                                                                                                                                                                                                                                                                                                                                                                                                                                                                                                                                                                                                                                                                                                                                                                                                                                                                                                                                                                                                                                                                                                                                                                                                                                                                               | 2 Cn<br>4 Ch             | \$20-72                          | Daily;                              | (¶)<br>Y     |   |

| The Catskills   CT                                                                          |             |      |                            |                     |                                              |                      |                            |          |
|---------------------------------------------------------------------------------------------|-------------|------|----------------------------|---------------------|----------------------------------------------|----------------------|----------------------------|----------|
| <b>Belleayre Mountain</b><br>Highmount 12441<br>800/942-6904; 845/254-5600<br>belleayre.com | 1,404<br>** | 2.28 | 13 Beg<br>34 Int<br>13 Exp | 4 Ch                | \$20-72<br><b>S</b><br>\$<br><b>R</b>        | Daily;               | <b>1 1 1 1 1 1 1 1 1 1</b> |          |
| Holiday Mountain<br>Monticello 12701<br>845/796-3161<br>holidaymtn.com                      | 400<br>樂    | .8   | 2 Beg<br>3 Int<br>2 Exp    | 2 T<br>2 Ch         | \$27-42<br>\$<br><b>R</b>                    | Tue-Sun;<br>Nights   | <b>1</b>                   |          |
| Hunter Mountain<br>Hunter 12442<br>800/HUNTERMTN; 518/263-4223<br>huntermtn.com             | 1,600<br>₩  | 2    | 16 Beg<br>16 Int<br>26 Exp |                     | \$45-78<br><b>S</b><br><b>\$</b><br><b>R</b> | Daily                | <b>1</b>                   | ₽<br>•   |
| Plattekill Mountain<br>Roxbury 12474<br>607/326-3500                                        | 1,100<br>** | 2    | 7 Beg<br>17 Int<br>14 Exp  | 1 T<br>1 Cn<br>2 Ch | \$20-67<br><b>S</b>                          | Fri-Sun;<br>Holidays | <b>(1) Y</b>               | <b>₽</b> |

1 Int

\$ Sat

| KIAREAS                                                                                                | _                              |                      |                                   |                                   |                                              |                                                 |                            |     |
|--------------------------------------------------------------------------------------------------------|--------------------------------|----------------------|-----------------------------------|-----------------------------------|----------------------------------------------|-------------------------------------------------|----------------------------|-----|
| Capital-Saratoga   CS                                                                                  | S. Beginner, Ind. MAKING & 400 | Cho. Lir swork miles | RETAIL FEES HIS TON'S COMES 2 Beg | DAYS OF EQUIPMENTS CONTORS        | 100° 17 REMIN CHILL SO \$24-38               | Me K SKIMISKI O LOUNG  FOOD (S) LOUNG  Wed-Sun; | III . R.                   | 8   |
| Maple Ski Ridge                                                                                        | 400                            | .5                   | 2 Beg                             | 2 T                               | \$24-38                                      | Wed-Sun;                                        | 1                          |     |
| Schenectady 12306<br>518/381-4700<br>mapleskiridge.com                                                 | *                              |                      | 3 Int<br>3 Exp                    | 2 Ch                              | 8                                            | Nights                                          |                            |     |
| Royal Mountain<br>Caroga Lake 12032<br>518/835-6445<br>royalmountain.com                               | 550<br>₩                       | .66                  | 6 Beg<br>3 Int<br>7 Exp           | 3 Ch                              | \$25-40<br><b>S</b>                          | Sat-Sun;<br>Holidays                            | <b>Y</b>                   |     |
| Willard Mountain<br>Greenwich 12834<br>518/692-7337<br>willardmountain.com                             | 508<br>₩                       | 1                    | 2 Beg<br>8 Int<br>4 Exp           | 3 Ch                              | \$20-47<br><b>\$</b>                         | Tue-Sun<br>Nights                               | <b>1</b> Y                 |     |
| The Adirondacks   AD                                                                                   |                                |                      |                                   |                                   |                                              |                                                 |                            |     |
| Beartown Ski Area<br>West Chazy 12992<br>518/561-3938<br>skibeartown.com                               | *                              |                      | 2 Beg<br>2 Int<br>2 Exp           | 2 T                               | \$16-22<br><b>S</b>                          | Fri-Sun;<br>Holidays                            |                            |     |
| Gore Mountain<br>North Creek 12853<br>518/251-2411<br>goremountain.com                                 | 2,537<br>**                    | 4.4                  | 11 Beg<br>54 Int<br>45 Exp        | 2 T<br>2 Cn<br>7 Ch<br>2 H<br>1 G | \$0-88<br><b>S</b><br><b>\$</b>              | Daily<br><b>©</b>                               | <b>1</b>                   |     |
| Hickory Ski Center<br>Warrensburg 12885<br>518/623-5754<br>hickoryskicenter.com                        | 1,230                          | 1                    | 5 Beg<br>6 Int<br>7 Exp           | 4 T                               | \$0-45<br><b>S</b>                           | Sat-Sun;<br>Holidays                            | <b>(1)</b>                 | ₩ ₩ |
| McCauley Mountain<br>Old Forge 13420<br>315/369-3225<br>mccauleyny.com                                 | 633<br>₩                       | 1                    | 9 Beg<br>6 Int<br>6 Exp           | 3 T<br>1 Ch                       | \$12-35<br><b>S</b><br><b>\$</b><br><b>R</b> | Wed-Mon                                         | <b>1</b> Y                 |     |
| Mt Pisgah<br>Saranac Lake 12983<br>518/891-0970<br>mtpisgahadk.com                                     | 300<br>樂                       |                      | 1 Beg<br>3 Int                    | 2 T                               | \$15-25<br><b>S</b>                          | Daily                                           | <b>1 1 1 1 1 1 1 1 1 1</b> |     |
| Oak Mountain<br>Speculator 12164<br>518/548-3606<br>oakmountainski.com                                 | 650<br>**                      | 1.2                  | 10 Beg<br>6 Int<br>6 Exp          | 2 T<br>1 Cn<br>1 H                | \$0-40<br><b>S</b>                           | Fri-Sun;<br>Holidays                            | <b>1</b>                   |     |
| Snow Ridge Resort<br>Turin 13473<br>315/348-8456<br>snowridge.com                                      | 500<br>樂                       | .75                  | 3 Beg<br>6 Int<br>13 Exp          | 2 T<br>4 Ch                       | \$25-39<br><b>S</b><br><b>\$</b><br><b>R</b> | Wed-Sun<br>Nights                               | <b>1</b> Y                 |     |
| Titus Mountain Family<br>Ski Center<br>Malone 12953<br>800/848-8766; 518/483-3740<br>titusmountain.com | 1,000<br>樂                     | 1.85                 | 16 Beg<br>18 Int<br>16 Exp        | 1 T<br>1 Cn<br>8 Ch               | \$33-50<br><b>S</b><br><b>\$</b><br><b>R</b> | Daily;<br>Nights<br>Fri-Sat                     | <b>1</b>                   | 9   |

The Adirondacks region continues on page 35.

# DOWNHILL SKI AREAS

| GN FL CNY CS CA CT LTR                                                                     | e: Beginner III     | Cho. Ci    | RETAIL SHOP SEES HIS TONNES OF BET | DAYS OF CHUR        | OPERATION CHILL (1977) \$17-77               | SKIMSKO COME O CARE O Daily;    |                            |    |
|--------------------------------------------------------------------------------------------|---------------------|------------|------------------------------------|---------------------|----------------------------------------------|---------------------------------|----------------------------|----|
| The Adirondacks   AD                                                                       | ONGEST RUN<br>1,010 | SMON Miles | THEE'S HIGHSON'S COMES             | OR OISCOU           | AENTALS O                                    | Paily; Nights Mon-Sat           | III. PAR                   | B  |
| West Mountain<br>Queensbury 12804<br>518/636-3699<br>westmtn.net                           | 1,010<br>※          | 1.5        | 2 Beg<br>26 Int<br>3 Exp           | 3 T<br>3 Ch         | \$17-77<br><b>S</b><br>\$<br><b>R</b>        | Daily;<br>Nights<br>Mon-Sat     | <b>1</b>                   |    |
| Whiteface Lake Placid<br>Wilmington 12997<br>518/946-2223<br>whitefacelakeplacid.com       | 3,430<br>**         | 2.1        | 18 Beg<br>37 Int<br>33 Exp         | 8 Ch                | \$0-96<br>\$<br>\$<br>R                      | Daily<br><b>©</b>               | <b>(1)</b> Y               | K  |
| 1000 Islands-Seaway                                                                        | TI                  |            |                                    |                     |                                              |                                 |                            |    |
| <b>Dry Hill Ski Area</b> Watertown 13601 800/379-8584; 315/782-8584 skidryhill.com         | 300<br><b>₩</b>     | .4         | 3 Beg<br>3 Int<br>1 Exp            | 2 T<br>1 Ch         | \$15-44<br><b>S</b><br><b>\$</b><br><b>R</b> | Wed-Sun;<br>Nights              | <b>1 1 1 1 1 1 1 1 1 1</b> |    |
| Central New York   Ch                                                                      | 1Y                  |            |                                    |                     |                                              |                                 |                            |    |
| Val Bialas<br>Utica 13502<br>315/738-0172<br>cityofutica.com                               | 400<br>※            | .38        | 3 Beg<br>4 Int<br>1 Exp            | 2 T<br>1 Ch         | \$13-23<br><b>S</b>                          | Daily;<br>Nights                | <b>(1) Y</b>               |    |
| Woods Valley Ski Area<br>Westernville 13486<br>315/827-4721<br>woodsvalleyskiarea.com      | 500<br><b>*</b>     | .75        | 6 Beg<br>5 Int<br>10 Exp           | 1 T<br>2 Cn<br>2 Ch | \$12-43<br><b>S</b><br><b>\$</b><br><b>R</b> | Wed-Sun;<br>Nights;<br>Holidays | <b>1</b>                   | ¢  |
| Finger Lakes   FL                                                                          |                     |            |                                    |                     |                                              |                                 |                            |    |
| Brantling Ski Slopes<br>Sodus 14551<br>315/331-2365<br>brantling.com                       | 240<br>**           | .3         | 6 Beg<br>4 Int                     | 6 T                 | \$19-32<br><b>S</b><br><b>\$</b>             | Daily;<br>Nights                | <b>(1)</b>                 | ¢  |
| Bristol Mountain Resort<br>Canandaigua 14424<br>585/374-6000<br>bristolmountain.com        | 1,200<br>₩          | 2          | 11 Beg<br>18 Int<br>6 Exp          | 1 Cn<br>3 Ch<br>2 H | \$39-70<br><b>S</b><br><b>\$</b>             | Daily;<br>Nights                | <b>(1)</b> Y               | Ę. |
| Four Seasons Golf & Ski<br>Fayetteville 13066<br>315/637-9023<br>fourseasonsgolfandski.com | 100<br>※            | .25        | 2 Beg<br>1 Int<br>1 Exp            | 1 Cn<br>1 Ch        | \$14-24<br><b>R</b><br>\$                    | Thu-Sun;<br>Holidays            | <b>(1)</b>                 | ¢  |
| Greek Peak Mountain Resort<br>Cortland 13045<br>800/955-2SKI<br>greekpeakmtnresort.com     | 952<br>₩            | 1.5        | 20 Beg<br>30 Int<br>5 Exp          | 3 Cn<br>5 Ch<br>1 H | \$32-79<br><b>S</b><br>\$                    | Daily;<br>Nights                | <b>1</b>                   | ¢  |
| Hunt Hollow Ski Club<br>Naples 14512<br>585/374-5428<br>hunthollow.com                     | 825<br>※            | 1          | 6 Beg<br>4 Int<br>9 Exp            | 1 T<br>2 Ch         | \$13-58<br><b>S</b><br><b>\$</b>             | Wed-Sun                         | <b>(1)</b>                 |    |