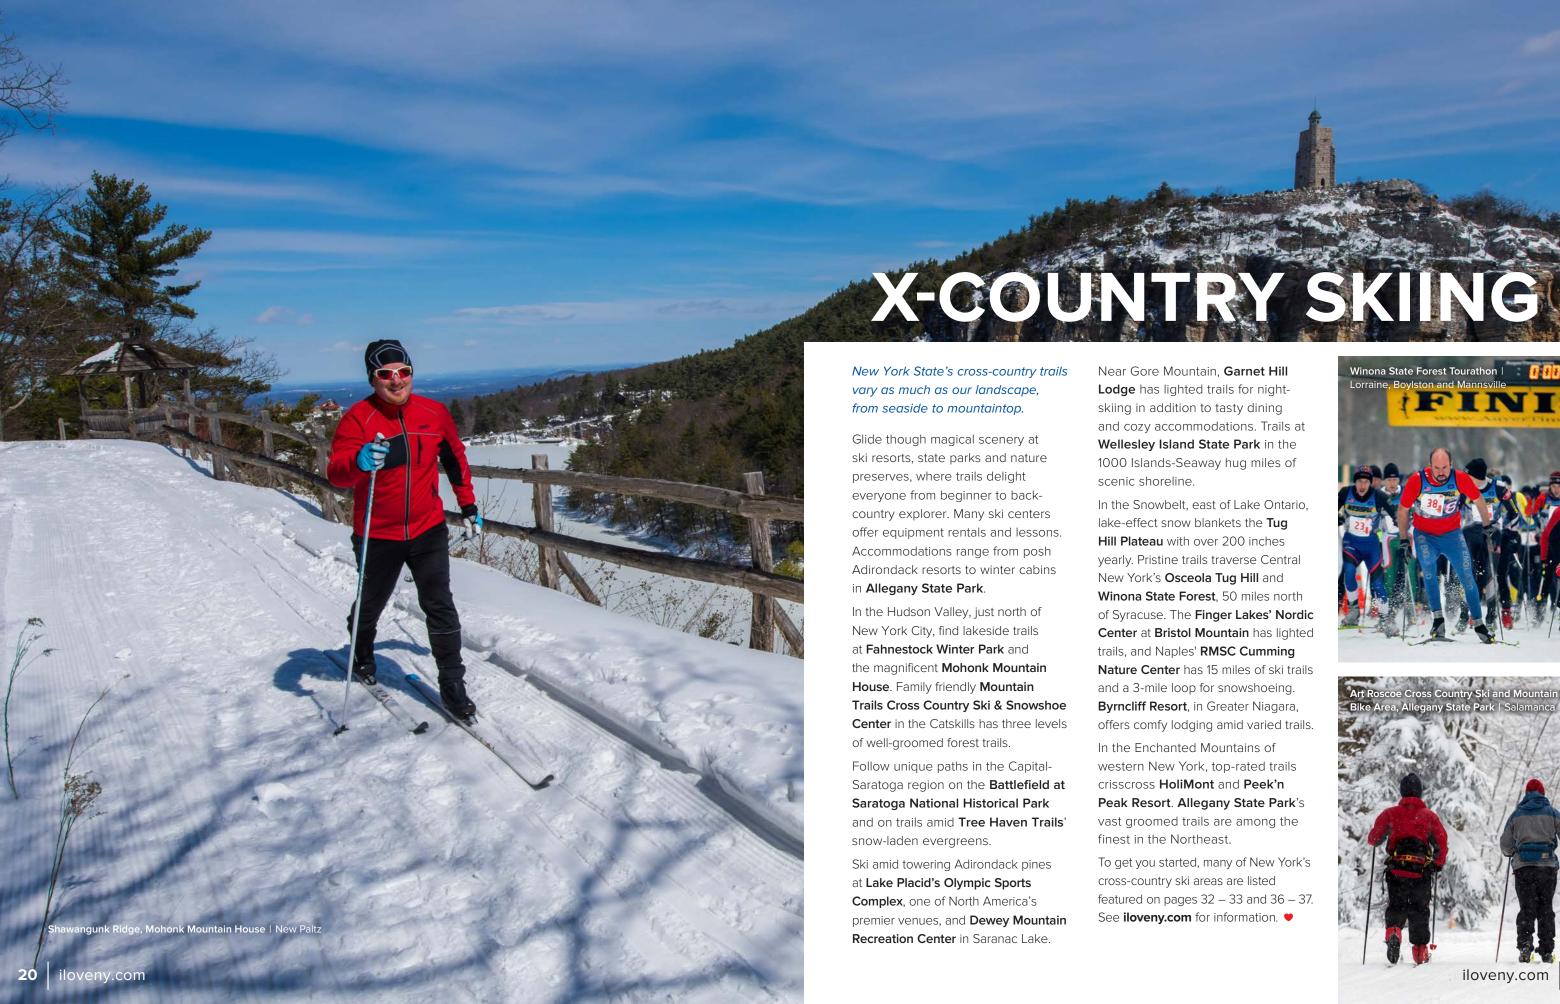

Near Gore Mountain, Garnet Hill Lodge has lighted trails for nightskiing in addition to tasty dining and cozy accommodations. Trails at Wellesley Island State Park in the 1000 Islands-Seaway hug miles of scenic shoreline.

In the Snowbelt, east of Lake Ontario, lake-effect snow blankets the Tug Hill Plateau with over 200 inches yearly. Pristine trails traverse Central New York's Osceola Tug Hill and Winona State Forest, 50 miles north of Syracuse. The Finger Lakes' Nordic Center at Bristol Mountain has lighted trails, and Naples' RMSC Cumming Nature Center has 15 miles of ski trails and a 3-mile loop for snowshoeing. Byrncliff Resort, in Greater Niagara, offers comfy lodging amid varied trails In the Enchanted Mountains of western New York, top-rated trails crisscross HoliMont and Peek'n Peak Resort. Allegany State Park's vast groomed trails are among the