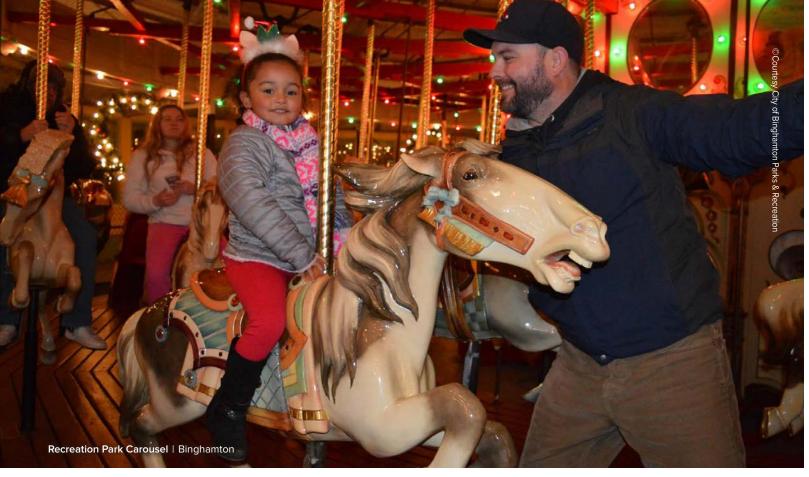

snowshoeing, cross-country skiing, ice-skating and a zoo.

On Saturdays in December, **Binghamton's Recreation** Park hosts free holiday rides on a 1925 beauty with 60 jumping horses, chariots and the original Wurlitzer organ. Nearby, learn about carousels at the Roberson Museum & Science Center.