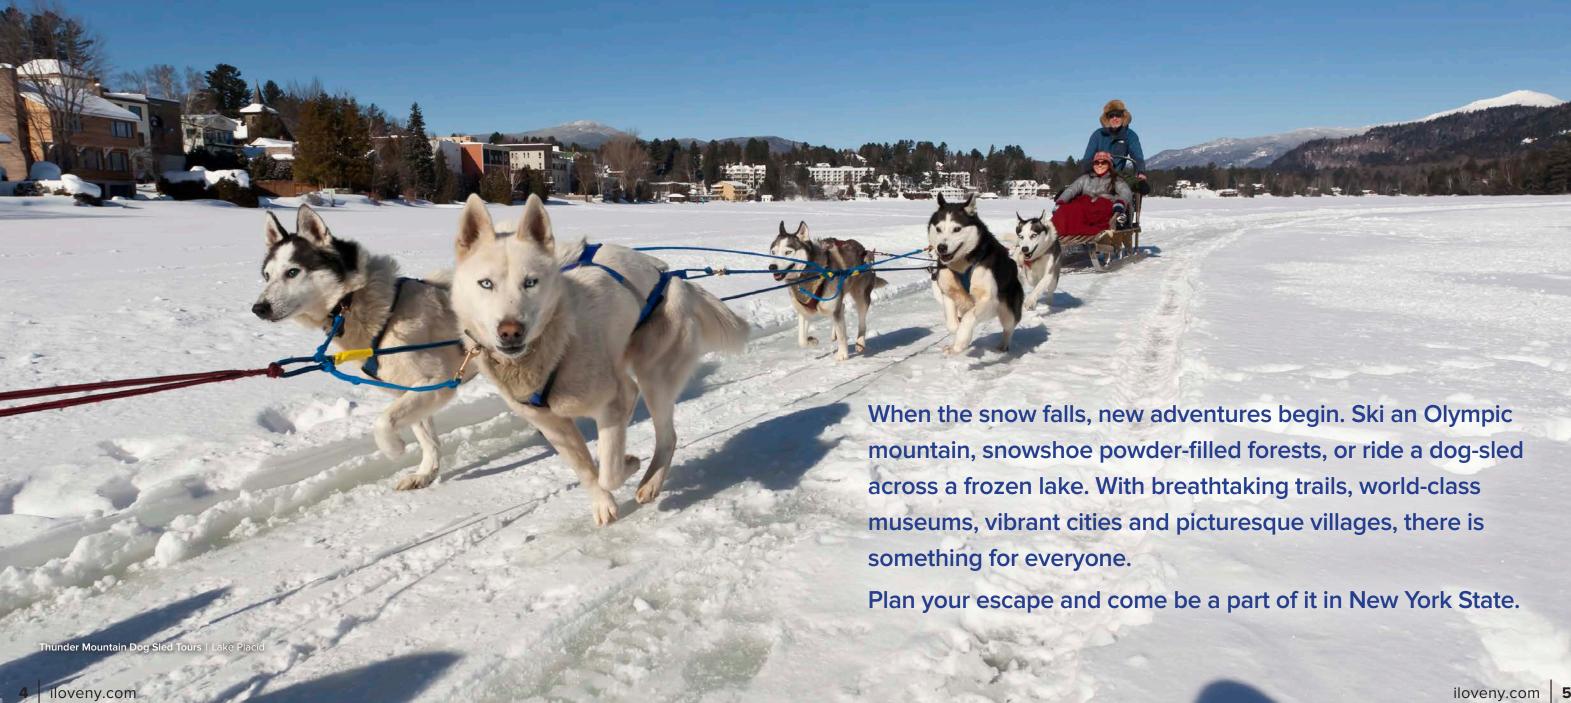

#### **PEAK ADVENTURES**

US News Travel named the Adirondacks a top 10 best winter family vacation destination. Whether you choose thrills like skiing, snowshoeing, bobsledding and dogsledding, or exploring charming villages amid breathtaking scenery- there's something to peak.

Two-time host of the Winter Olympics, Lake Placid thrills with mighty Whiteface Mountain and fantastic crosscountry trails. Thrill-seekers age 7 and up can bobsled with professional drivers at the Olympic Sports Complex. Learn about the Miracle on Ice at the Lake Placid Olympic Museum and speed skate around the oval at the Olympic Center. Save big with an Olympic Sites Passport. The Lake Placid Toboggan Chute, a 30-foot-high converted ski jump, rockets riders down ice-covered chutes onto frozen Mirror Lake. Another unique experience on the lake, Thunder Mountain Dog Sled Tours delight the whole family.