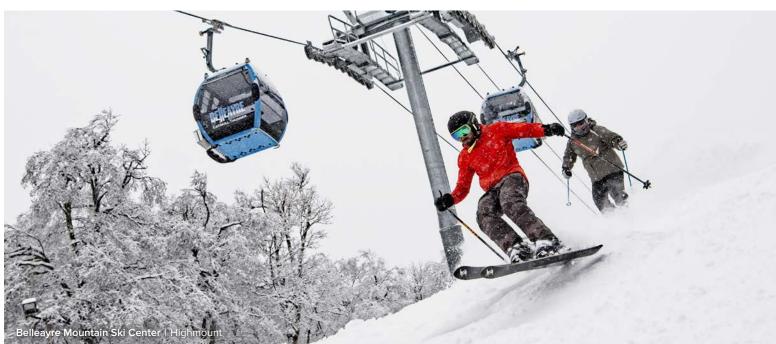

In the Catskills, both **Hunter** and **Windham Mountain** have 1,600-foot verticals, 50+ trails, expansive snowmaking and night-lighting. **Belleayre Mountain** offers budget-friendly ski-and-stay packages. It has a big 1,400-foot vertical, yet is small enough to keep it cozy for families. **Villa Roma**, rated a Top 10 US Family Resort, has skiing, boarding and tubing on-site.