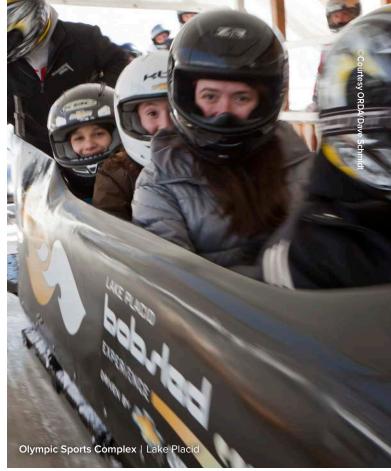

Two-time host of the Winter Olympics, Lake Placid thrills with mighty Whiteface Mountain and fantastic crosscountry trails. Thrill-seekers age 7 and up can bobsled with professional drivers at the Olympic Sports Complex. Learn about the Miracle on Ice at the Lake Placid Olympic Museum and speed skate around the oval at the Olympic Center. Save big with an Olympic Sites Passport. The Lake Placid Toboggan Chute, a 30-foot-high converted ski jump, rockets riders down ice-covered chutes onto frozen Mirror Lake. Another unique experience on the lake, Thunder Mountain Dog Sled Tours delight the whole family.

#### Olympic Speed Skating Oval,

Lake Placid. Olympic Sports Complex, site of the 1932 and 1980 Winter Olympics. National and international competitions and USA Hockey.