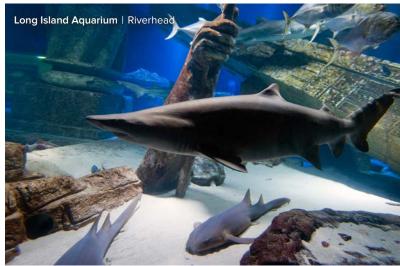

#### TRAVEL BY SEA, SKY & LAND

It's a wonderful, watery world of fun year-round at Long Island Aquarium. Indoors, explore a lush Amazon rainforest and go eye-to-eye with fascinating creatures like a giant octopus and bobbing seahorses. Feed sharks, pat a stingray and take some sea lion selfies. Everyone gets on-board to watch wildlife splash and sun on seal cruises.