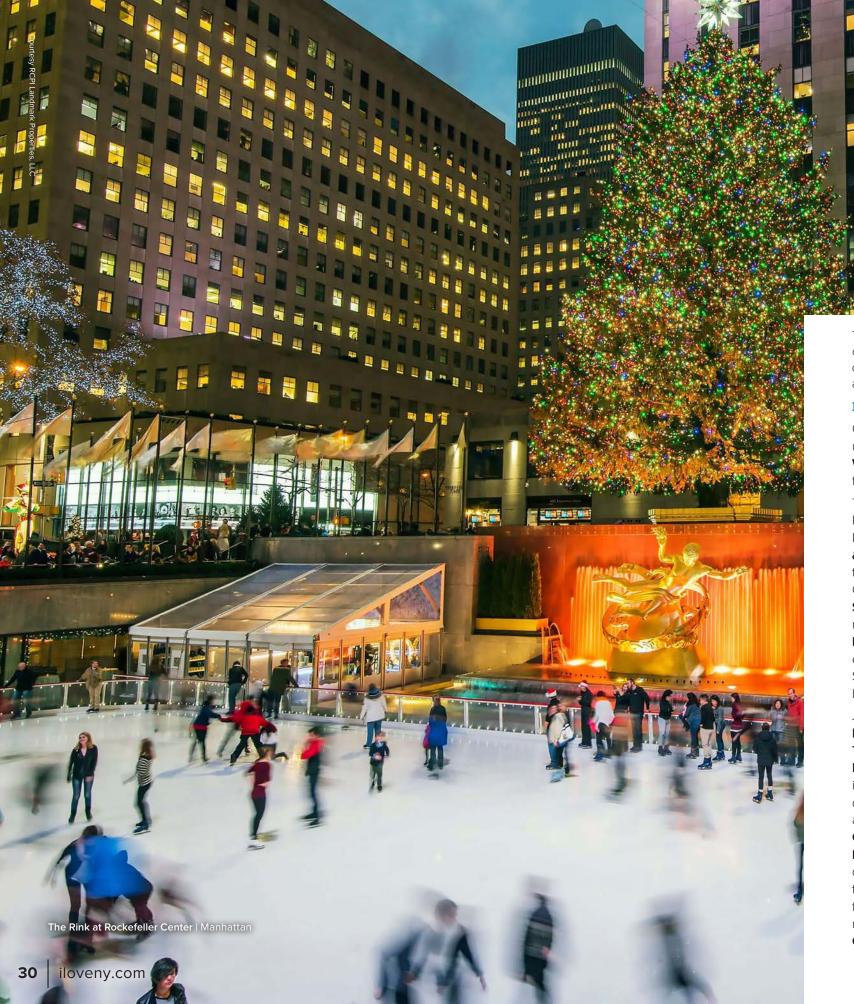

**Rockefeller Center,** *Manhattan.* One of NYC's most celebrated traditions.

Central Park/Trump-Wollman Rink,

*Manhattan.* Glide across the ice with the city skyline in the background.