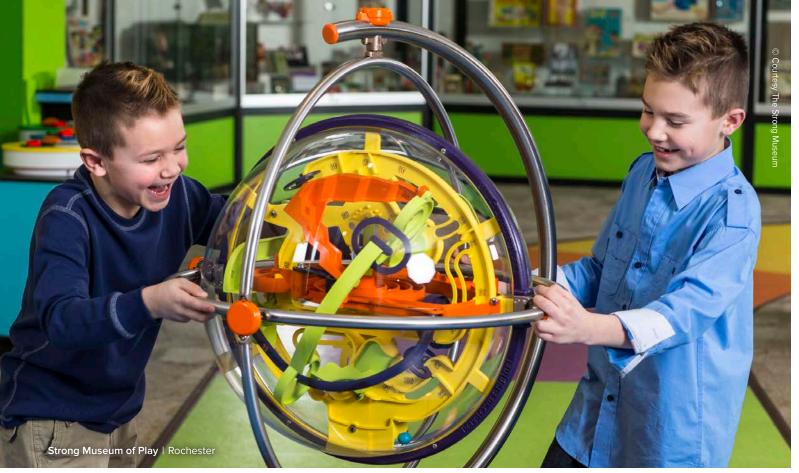

Rochester's **Strong Museum of Play** lets kids ride on a train, step into life-size pop-up books and play in a retro arcade. Re-live happy memories at the National Toy Hall of Fame. In Cooperstown **The Farmers' Museum** hosts December Candlelight Evenings, with old-fashioned games, caroling and sleighrides. Nearby, explore history through America's national pastime at the **National Baseball Hall of Fame**.