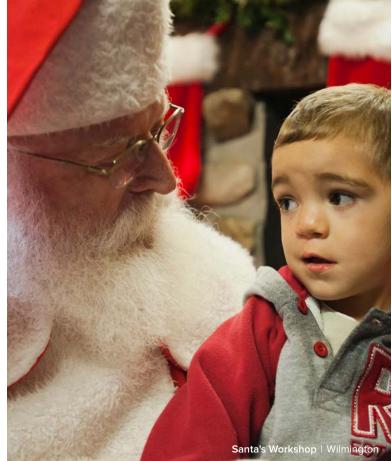

Yuletide Family Weekends, in November and December at **Santa's Workshop** in NY's North Pole let children visit Santa and Mrs. Santa in their very own home. Be entertained and amused by Frosty the Snowman, Rowdy the Reindeer, and members of the Mother Goose Guild, as they perform throughout the day with puppet shows and musical reviews. Santa's helpers at area host lodges capture the family Christmas spirit with trim-a-tree parties where the kiddies create their own ornaments as Rowdy the Reindeer, Santa's official tree inspector, encourages participation and frivolity. Even the jolly old elf himself might stop by to spread some holiday cheer.